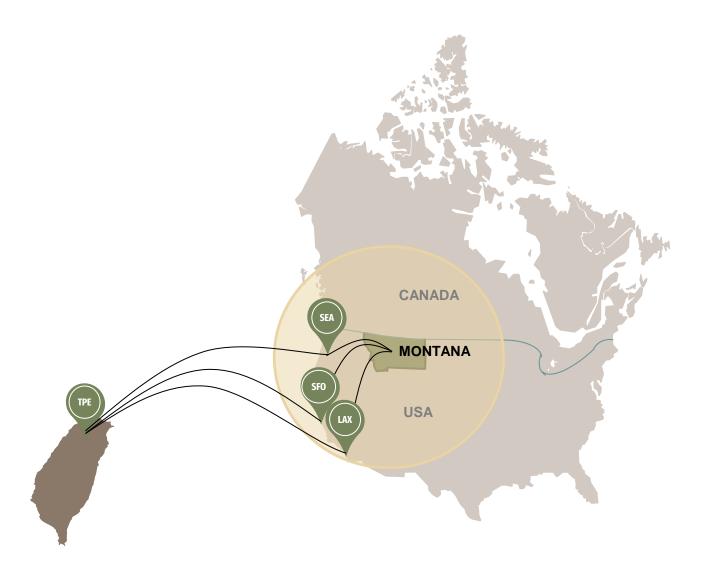

# 絕佳的地理位置 The Excellent Location

蒙大拿州位處西部北美洲之中 心位置適合國際企業在此拓展 北美洲的市場

Excellent Western Canada and USA central location for international corporations 'American expansion.